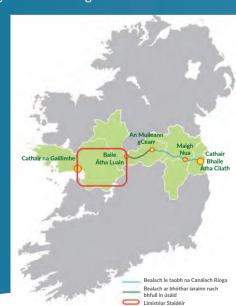

### **PROJECT VISION**

The vision for the project is to develop a world class trail, from Galway to Athlone, that will complete the Galway to Dublin route, which is of a scale and singularity that will allow Ireland to tap into the growing tourism market for cycling. It will be scenic, sustainable, be a strategic link, with lots to see and do, be substantially segregated from motor traffic and welcome a wide variety of users. It will be developed in co-operation with local communities and offer real benefits to them.

## **FÍS AN TIONSCADAIL**

Is é fís an tionscadail ná forbairt a dhéanamh ar chonair den chéad scoth ó Ghaillimh go Béal Átha Luain, a chuirfidh críoch leis an mbealach ó Ghaillimh go Baile Átha Cliath a bheidh ar an scála agus saoithiúlacht a chuirfidh ar ár gcumas anseo in Éirinn leas a bhaint as an margadh turasóireachta atá ann don rothaíocht, margadh atá ag fás. Nasc álainn, inbhuanaithe agus straitéiseach a bheidh ann, ina mbeidh go leor le feiceáil agus le déanamh agus a bheidh scartha amach go suntasach ó thrácht mótar agus a mbeidh fáilte roimh réimse éagsúil úsáideoirí úsáid a bhaint as. Déanfar é a fhorbairt i gcomhar le pobail áitiúla agus beidh tairbhí cearta le baint acu as.