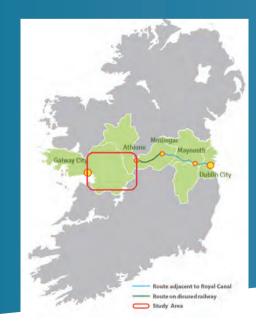

## **PROGRESS TO DATE**

**Greenway** 

Public Consultation No. 1 was held in August 2020. The feedback received was considered to develop the Route Corridor Options. The options have been developed to connect likely tourism and leisure attractions, and use publicly owned land where possible. The options use state owned lands such as flood defense embankments, forestry tracks, bog roads and Bord na Móna railways. In order to connect the state owned lands, we have identified 'Consultation Areas' on privately owned lands where we would like to talk to the landowners and explore possible routes. These routes would follow existing features and farm boundaries minimising severance.

## **DUL CHUN CINN GO DTÍ SEO**

Reáchtáladh Comhairliúchán Poiblí Uimh. 1 i mí Lúnasa 2020. Rinneadh an t-aiseolas a fuarthas chun na Roghanna Conair Bhealaigh a fhorbairt a mheas. Tá forbairt déanta ar na roghanna d'fhonn na nithe turasóireachta agus na nithe fóillíochta is dócha a bheidh ina ndíol spéise do chuairteoirí a cheangal le chéile agus chun go mbainfí leas as talamh faoi úinéireacht phoiblí nuair is féidir. Baintear leas as tailte faoi úinéireacht an stáit sna roghanna amhail claífort cosanta ar thuilte, cosáin foraoise, bóithre portaigh agus bóithre iarainn Bhord na Móna. D'fhonn nasc a dhéanamh le tailte faoi úinéireacht an stáit tá 'Réimsí Comhairliúcháin' aitheanta againn ar thailte faoi úinéireacht phríobháideach sa chás is go dteastaíonn uainn labhairt leis na húinéirí talún agus bealaí éagsúla a d'fhéadfadh a bheith ann a scrúdú. Leanfadh na bealaí seo gnéithe atá ann cheana agus teorainneacha feirme chun scoilteadh a laghdú a oiread agus is féidir.